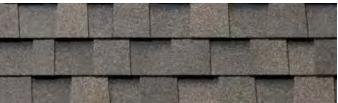

WEATHERED ROCK

**SHADOW BLACK** 

\*Use Yukon SB Shadow Black for Hip & Ridge.

**BROWN STONE** 

JADE GREEN

It is recommended that you view a full size shingle before making a final colour selection. We reserve the right to change colours at any time.

**CLASSIC BROWN** 

MIDNIGHT BLUE

**BARKWOOD** 

2-TONE BLACK

FOREST GREEN

It is recommended that you view a full size shingle before making a final colour selection. We reserve the right to change colours at any time.