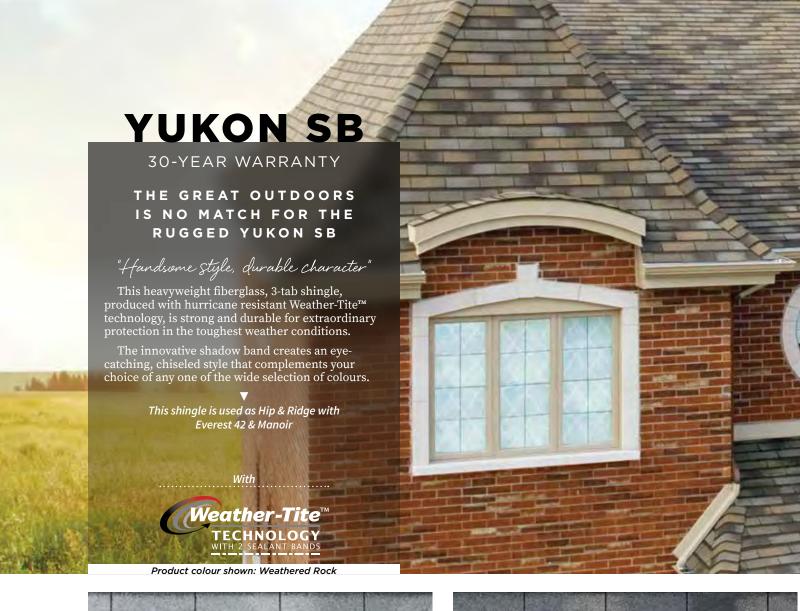

#### THE CLASSIC COLLECTION

3-TAB SHINGLES

A Rich Selection of Colours

For a more traditional look, opt for square-cut, 3-tab shingles. A rich palette of available colours means that there's always a classic BP shingle just right for your budget that will improve your home's curb appeal for years to come. Protect your investment with 25- to 30-year warranties. To provide even more protection, **Yukon SB** and **Dakota** integrate hurricane-resistant Weather-Tite™ technology.

WEATHERED ROCK

**SHADOW BLACK** 

\*Use Yukon SB Shadow Black for Hip & Ridge.

**BROWN STONE** 

JADE GREEN

It is recommended that you view a full size shingle before making a final colour selection. We reserve the right to change colours at any time.