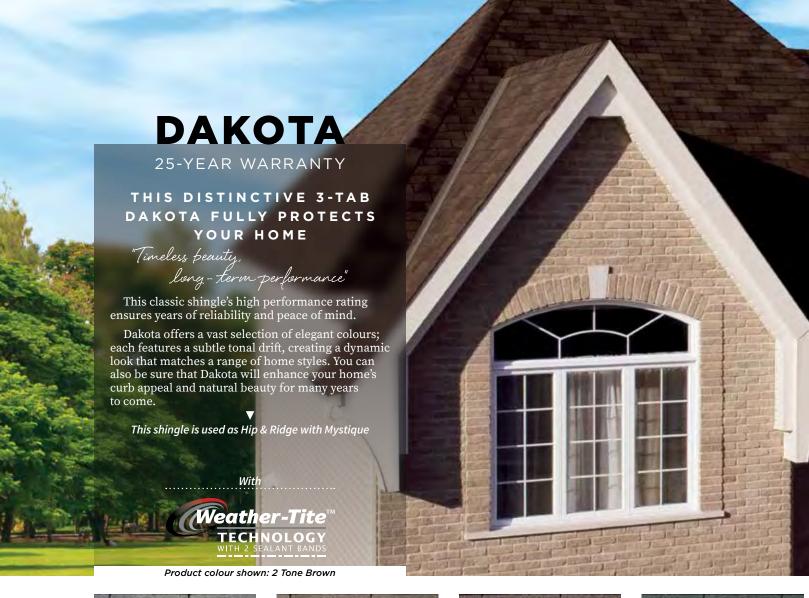

#### THE CLASSIC COLLECTION

3-TAB SHINGLES

A Rich Selection of Colours

For a more traditional look, opt for square-cut, 3-tab shingles. A rich palette of available colours means that there's always a classic BP shingle just right for your budget that will improve your home's curb appeal for years to come. Protect your investment with 25- to 30-year warranties. To provide even more protection, **Yukon SB** and **Dakota** integrate hurricane-resistant Weather-Tite™ technology.