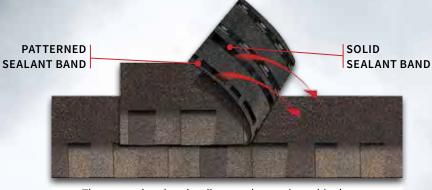

#### BREAKTHROUGH TECHNOLOGY PROTECTS WITH TWO SEALANT BANDS

In the roughest conditions, Weather- Tite™ technology ensures optimal performance. BP's Manoir, Everest 42, and Mystique 42 architectural shingles, as well as Yukon SB and Dakota 3-tab shingles, all feature this ground-breaking, patented, hurricane-resistant technology. Providing superior protection with the added-value of an enhanced wind warranty, Weather-Tite™ technology guarantees peace of mind with the ultimate in wind and water protection.

#### SUPERIOR PROTECTION & BETTER RESISTANCE TO

1 WIND BLOW OFF 2 WIND-DRIVEN RAINWATER 3 WATER INFILTRATION 4 SURFACE UPLIFT

The two sealant bands adhere to the previous shingle row, providing double protection against the elements.