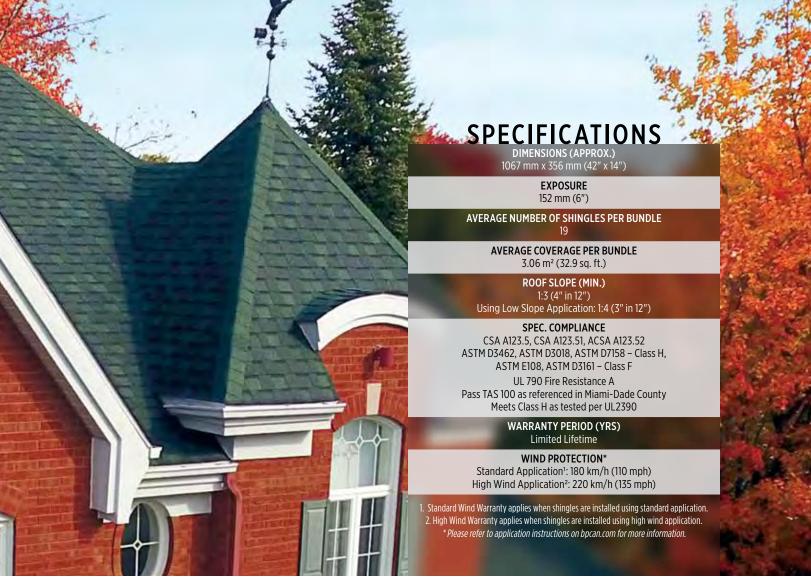

## SPECIFICATIONS DIMENSIONS (APPROX.) 1029 mm x 343 mm (40 ½" x 13 ½")

**EXPOSURE** 

146 mm (5 3/4")

**AVERAGE NUMBER OF SHINGLES PER BUNDLE** 

**AVERAGE COVERAGE PER BUNDLE** 

3 m<sup>2</sup> (32.3 sq. ft.)

ROOF SLOPE (MIN.) 1:3 (4" in 12") Using Low Slope Application: 1:4 (3" in 12")

SPEC. COMPLIANCE

CSA A123.5, CSA A123.51, CSA A123.52, ASTM D3462, ASTM D3018 ASTM D7158 – Class D ASTM E108, ASTM D3161 - Class F

UL 790 Fire Resistance A Pass TAS 100 as referenced in Miami-Dade County Meets Class D as tested per UL2390

WARRANTY PERIOD (YRS) Limited Lifetime

WIND PROTECTION\*

Standard Application<sup>1</sup>: 180 km/h (110 mph) High Wind Application<sup>2</sup>: 220 km/h (135 mph)

1. Standard Wind Warranty applies when shingles are installed using standard application. High Wind Warranty applies when shingles are installed using high wind application.
 \* Please refer to application instructions on bycan.com for more information.