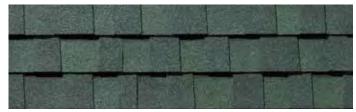

#### THE CLASSIC COLLECTION

3-TAB SHINGLES

A Rich Selection of Colours

For a more traditional look, opt for square-cut, 3-tab shingles. A rich palette of available colours means that there's always a classic BP shingle just right for your budget that will improve your home's curb appeal for years to come. Protect your investment with 25- to 30-year warranties. To provide even more protection, **Yukon SB** and **Dakota** integrate hurricane-resistant Weather-Tite™ technology.