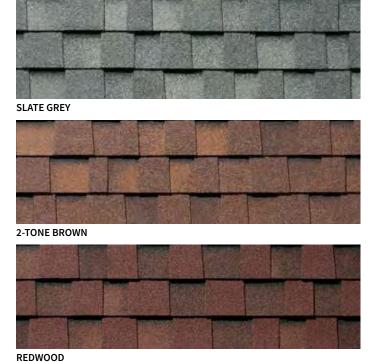

#### THE ARCHITECT COLLECTION

LAMINATE SHINGLES

High-Performance Shingles with an Upscale Look

With its shake-like styling and extraordinary protection, the multi-layer laminate is a stunning architectural shingle. A smart choice for value and return on investment, plus a wide selection of beautiful colours to enhance your home's curb appeal. Our architectural fiberglass laminates include Manoir, Everest 42 and Mystique 42 with hurricane-resistant Weather-Tite™ technology and limited lifetime warranties.