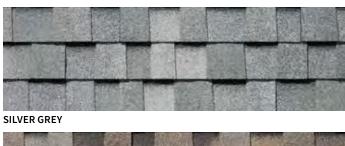

WEATHERED ROCK

**SHADOW BLACK** 

\*Use Yukon SB Shadow Black for Hip & Ridge.

**BROWN STONE** 

JADE GREEN

It is recommended that you view a full size shingle before making a final colour selection. We reserve the right to change colours at any time.

It is recommended that you view a full size shingle before making a final colour selection. We reserve the right to change colours at any time.

The Weather-Tite™ Roofing System is engineered to maximize protection in rough weather. To ensure optimum effectiveness, a roof must be installed according to BP's application instructions and respect the 5 KEY STEPS OF THE WEATHER-TITE ROOFING SYSTEM: