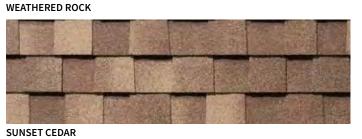

WEATHERED ROCK

**SHADOW BLACK** 

\*Use Yukon SB Shadow Black for Hip & Ridge.

**BROWN STONE** 

JADE GREEN

It is recommended that you view a full size shingle before making a final colour selection. We reserve the right to change colours at any time.