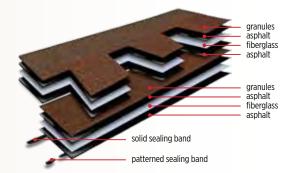

#### BREAKTHROUGH TECHNOLOGY PROTECTS WITH TWO SEALANT BANDS

In the roughest conditions, Weather- Tite™ technology ensures optimal performance. BP's Manoir, Everest 42, and Mystique 42 architectural shingles, as well as Yukon SB and Dakota 3-tab shingles, all feature this ground-breaking, patented, hurricane-resistant technology. Providing superior protection with the added-value of an enhanced wind warranty, Weather-Tite™ technology guarantees peace of mind with the ultimate in wind and water protection.

#### SUPERIOR PROTECTION & BETTER RESISTANCE TO

1 WIND BLOW OFF 2 WIND-DRIVEN RAINWATER 3 WATER INFILTRATION 4 SURFACE UPLIFT

The two sealant bands adhere to the previous shingle row, providing double protection against the elements.