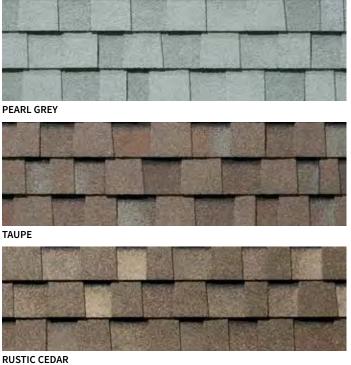

#### THE ARCHITECT COLLECTION

LAMINATE SHINGLES

High-Performance Shingles with an Upscale Look

With its shake-like styling and extraordinary protection, the multi-layer laminate is a stunning architectural shingle. A smart choice for value and return on investment, plus a wide selection of beautiful colours to enhance your home's curb appeal. Our architectural fiberglass laminates include Manoir, Everest 42 and Mystique 42 with hurricane-resistant Weather-Tite™ technology and limited lifetime warranties.