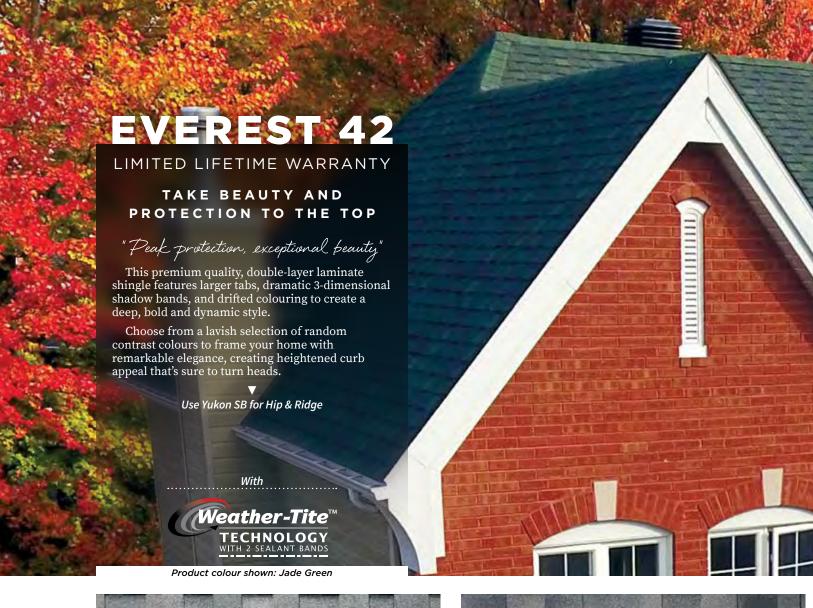

#### THE ARCHITECT COLLECTION

LAMINATE SHINGLES

High-Performance Shingles with an Upscale Look

With its shake-like styling and extraordinary protection, the multi-layer laminate is a stunning architectural shingle. A smart choice for value and return on investment, plus a wide selection of beautiful colours to enhance your home's curb appeal. Our architectural fiberglass laminates include Manoir, Everest 42 and Mystique 42 with hurricane-resistant Weather-Tite™ technology and limited lifetime warranties.

#### BREAKTHROUGH TECHNOLOGY PROTECTS WITH TWO SEALANT BANDS

In the roughest conditions, Weather- Tite™ technology ensures optimal performance. BP's Manoir, Everest 42, and Mystique 42 architectural shingles, as well as Yukon SB and Dakota 3-tab shingles, all feature this ground-breaking, patented, hurricane-resistant technology. Providing superior protection with the added-value of an enhanced wind warranty, Weather-Tite™ technology guarantees peace of mind with the ultimate in wind and water protection.

WEATHERED ROCK

**SHADOW BLACK** 

\*Use Yukon SB Shadow Black for Hip & Ridge.

**BROWN STONE** 

JADE GREEN

It is recommended that you view a full size shingle before making a final colour selection. We reserve the right to change colours at any time.