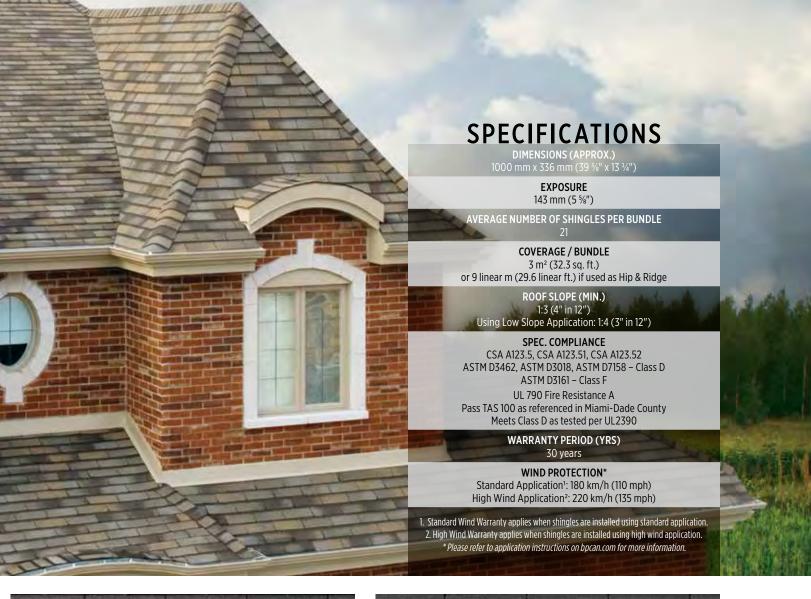

## SPECIFICATIONS DIMENSIONS (APPROX.) 1029 mm x 343 mm (40 ½" x 13 ½")

**EXPOSURE** 

146 mm (5 3/4")

**AVERAGE NUMBER OF SHINGLES PER BUNDLE** 

**AVERAGE COVERAGE PER BUNDLE** 

3 m<sup>2</sup> (32.3 sq. ft.)

ROOF SLOPE (MIN.) 1:3 (4" in 12") Using Low Slope Application: 1:4 (3" in 12")

SPEC. COMPLIANCE

CSA A123.5, CSA A123.51, CSA A123.52, ASTM D3462, ASTM D3018 ASTM D7158 – Class D ASTM E108, ASTM D3161 - Class F

UL 790 Fire Resistance A Pass TAS 100 as referenced in Miami-Dade County Meets Class D as tested per UL2390

WARRANTY PERIOD (YRS) Limited Lifetime

WIND PROTECTION\*

Standard Application<sup>1</sup>: 180 km/h (110 mph) High Wind Application<sup>2</sup>: 220 km/h (135 mph)

1. Standard Wind Warranty applies when shingles are installed using standard application. High Wind Warranty applies when shingles are installed using high wind application.
 \* Please refer to application instructions on bycan.com for more information.