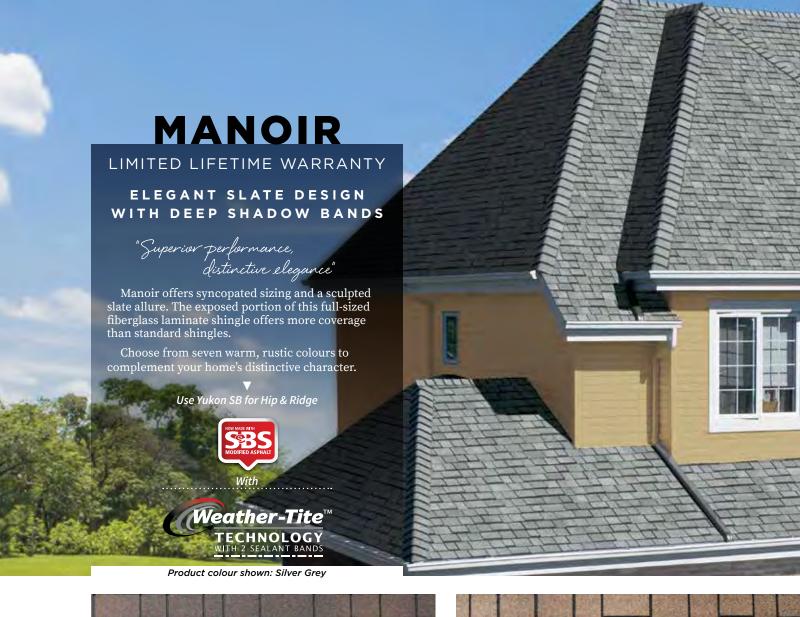

#### THE ARCHITECT COLLECTION

LAMINATE SHINGLES

High-Performance Shingles with an Upscale Look

With its shake-like styling and extraordinary protection, the multi-layer laminate is a stunning architectural shingle. A smart choice for value and return on investment, plus a wide selection of beautiful colours to enhance your home's curb appeal. Our architectural fiberglass laminates include Manoir, Everest 42 and Mystique 42 with hurricane-resistant Weather-Tite™ technology and limited lifetime warranties.

#### BREAKTHROUGH TECHNOLOGY PROTECTS WITH TWO SEALANT BANDS

In the roughest conditions, Weather- Tite™ technology ensures optimal performance. BP's Manoir, Everest 42, and Mystique 42 architectural shingles, as well as Yukon SB and Dakota 3-tab shingles, all feature this ground-breaking, patented, hurricane-resistant technology. Providing superior protection with the added-value of an enhanced wind warranty, Weather-Tite™ technology guarantees peace of mind with the ultimate in wind and water protection.

#### SUPERIOR WIND WARRANTIES

This groundbreaking technology provides such superior protection, we are able to offer even better wind warranties.

| WIND WARRANTIES |                    |                    |  |  |
|-----------------|--------------------|--------------------|--|--|
|                 | STANDARD           | HIGH WIND          |  |  |
| MANOIR          | 180 km/h 🕽 110 mph | 220 km/h 🕽 135 mph |  |  |
| EVEREST 42      | 180 km/h 🕽 110 mph | 220 km/h 🕽 135 mph |  |  |
| MYSTIQUE 42     | 180 km/h 🕽 110 mph | 220 km/h 🕽 135 mph |  |  |
| YUKON SB        | 180 km/h 🕽 110 mph | 200 km/h 🕽 125 mph |  |  |
| DAKOTA          | 180 km/h 🕽 110 mph | 200 km/h 🕽 125 mph |  |  |