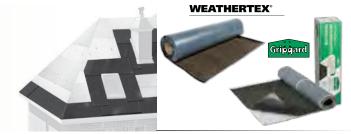

#### **BP EAVE PROTECTORS**

Considerable damage to the eaves can be caused by ice that builds up during the winter freeze/thaw cycles. Weathertex® or Gripgard waterproofing membrane will provide the protection you need.