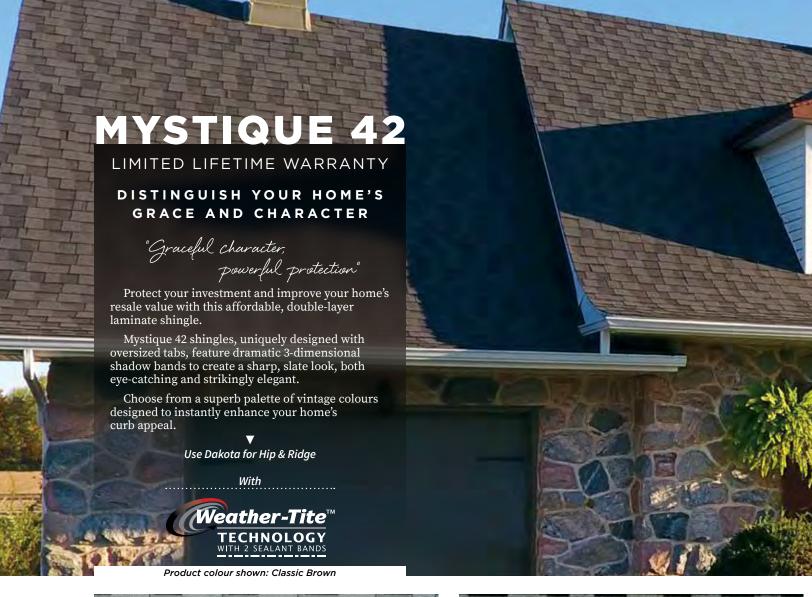

#### THE ARCHITECT COLLECTION

LAMINATE SHINGLES

High-Performance Shingles with an Upscale Look

With its shake-like styling and extraordinary protection, the multi-layer laminate is a stunning architectural shingle. A smart choice for value and return on investment, plus a wide selection of beautiful colours to enhance your home's curb appeal. Our architectural fiberglass laminates include Manoir, Everest 42 and Mystique 42 with hurricane-resistant Weather-Tite™ technology and limited lifetime warranties.

#### BREAKTHROUGH TECHNOLOGY PROTECTS WITH TWO SEALANT BANDS

In the roughest conditions, Weather- Tite™ technology ensures optimal performance. BP's Manoir, Everest 42, and Mystique 42 architectural shingles, as well as Yukon SB and Dakota 3-tab shingles, all feature this ground-breaking, patented, hurricane-resistant technology. Providing superior protection with the added-value of an enhanced wind warranty, Weather-Tite™ technology guarantees peace of mind with the ultimate in wind and water protection.

#### SUPERIOR WIND WARRANTIES

This groundbreaking technology provides such superior protection, we are able to offer even better wind warranties.

| WIND WARRANTIES |                    |                    |  |  |
|-----------------|--------------------|--------------------|--|--|
|                 | STANDARD           | HIGH WIND          |  |  |
| MANOIR          | 180 km/h 🕽 110 mph | 220 km/h 🕽 135 mph |  |  |
| EVEREST 42      | 180 km/h 🕽 110 mph | 220 km/h 🕽 135 mph |  |  |
| MYSTIQUE 42     | 180 km/h 🕽 110 mph | 220 km/h 🕽 135 mph |  |  |
| YUKON SB        | 180 km/h 🕽 110 mph | 200 km/h 🕽 125 mph |  |  |
| DAKOTA          | 180 km/h 🕽 110 mph | 200 km/h 🕽 125 mph |  |  |