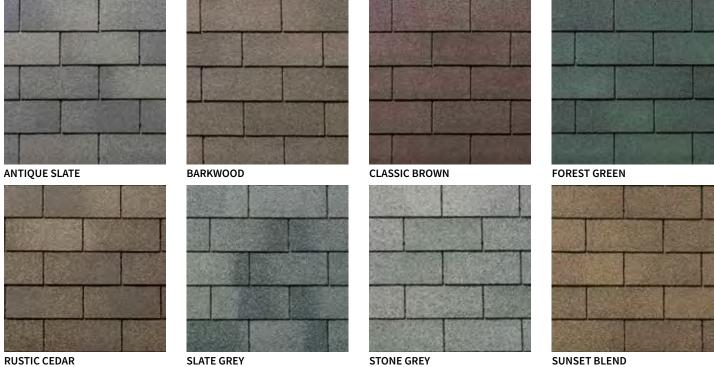

#### THE CLASSIC COLLECTION

3-TAB SHINGLES

A Rich Selection of Colours

For a more traditional look, opt for square-cut, 3-tab shingles. A rich palette of available colours means that there's always a classic BP shingle just right for your budget that will improve your home's curb appeal for years to come. Protect your investment with 25- to 30-year warranties. To provide even more protection, **Yukon SB** and **Dakota** integrate hurricane-resistant Weather-Tite™ technology.

All BP's 3-Tab shingles feature Weather-Tite™ technology.

**AUTUMN BROWN** 

SUNSET CEDAR

**TWILIGHT GREY** 