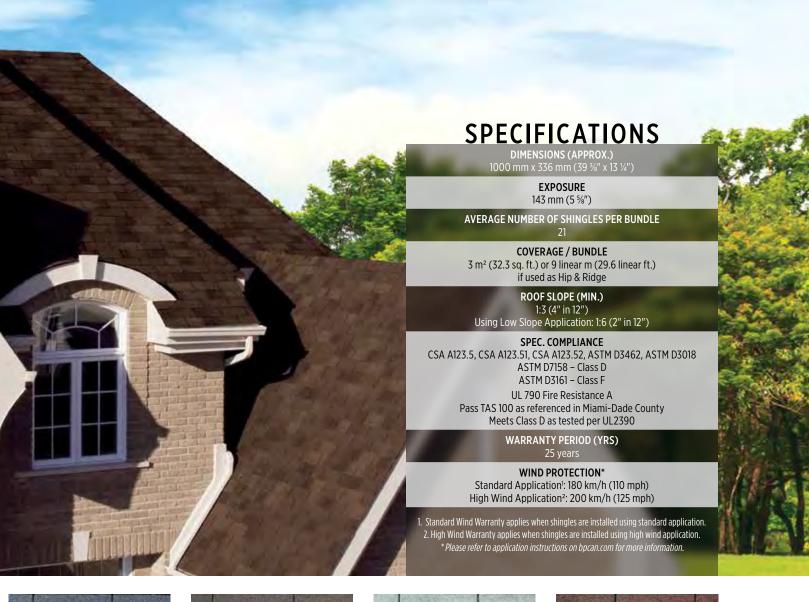

## SPECIFICATIONS DIMENSIONS (APPROX.) 1029 mm x 343 mm (40 ½" x 13 ½")

**EXPOSURE** 

146 mm (5 3/4")

**AVERAGE NUMBER OF SHINGLES PER BUNDLE** 

**AVERAGE COVERAGE PER BUNDLE** 

3 m<sup>2</sup> (32.3 sq. ft.)

ROOF SLOPE (MIN.) 1:3 (4" in 12") Using Low Slope Application: 1:4 (3" in 12")

SPEC. COMPLIANCE

CSA A123.5, CSA A123.51, CSA A123.52, ASTM D3462, ASTM D3018 ASTM D7158 – Class D ASTM E108, ASTM D3161 - Class F

UL 790 Fire Resistance A Pass TAS 100 as referenced in Miami-Dade County Meets Class D as tested per UL2390

WARRANTY PERIOD (YRS) Limited Lifetime

WIND PROTECTION\*

Standard Application<sup>1</sup>: 180 km/h (110 mph) High Wind Application<sup>2</sup>: 220 km/h (135 mph)

1. Standard Wind Warranty applies when shingles are installed using standard application. High Wind Warranty applies when shingles are installed using high wind application.
 \* Please refer to application instructions on bycan.com for more information.