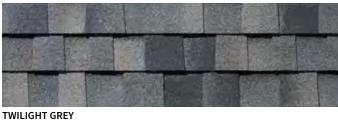

All BP's 3-Tab shingles feature Weather-Tite™ technology.

**AUTUMN BROWN** 

SUNSET CEDAR

**TWILIGHT GREY** 