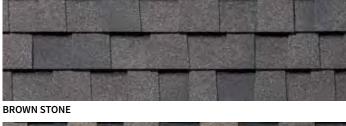

WEATHERED ROCK

**SHADOW BLACK** 

\*Use Yukon SB Shadow Black for Hip & Ridge.

**BROWN STONE** 

JADE GREEN

It is recommended that you view a full size shingle before making a final colour selection. We reserve the right to change colours at any time.

**CLASSIC BROWN** 

MIDNIGHT BLUE

**BARKWOOD** 

2-TONE BLACK

FOREST GREEN

It is recommended that you view a full size shingle before making a final colour selection. We reserve the right to change colours at any time.