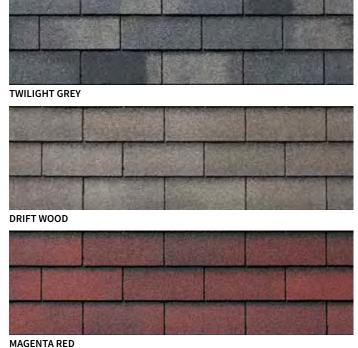

All BP's 3-Tab shingles feature Weather-Tite™ technology.

**AUTUMN BROWN** 

SUNSET CEDAR

**TWILIGHT GREY** 