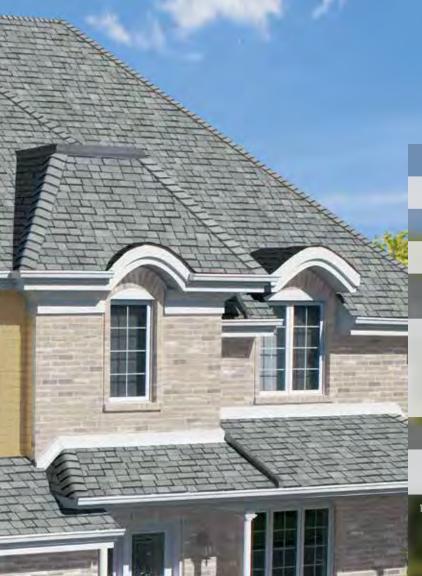

#### THE ARCHITECT COLLECTION

LAMINATE SHINGLES

High-Performance Shingles with an Upscale Look

With its shake-like styling and extraordinary protection, the multi-layer laminate is a stunning architectural shingle. A smart choice for value and return on investment, plus a wide selection of beautiful colours to enhance your home's curb appeal. Our architectural fiberglass laminates include Manoir, Everest 42 and Mystique 42 with hurricane-resistant Weather-Tite™ technology and limited lifetime warranties.

#### THE CLASSIC COLLECTION

3-TAB SHINGLES

A Rich Selection of Colours

For a more traditional look, opt for square-cut, 3-tab shingles. A rich palette of available colours means that there's always a classic BP shingle just right for your budget that will improve your home's curb appeal for years to come. Protect your investment with 25- to 30-year warranties. To provide even more protection, **Yukon SB** and **Dakota** integrate hurricane-resistant Weather-Tite™ technology.