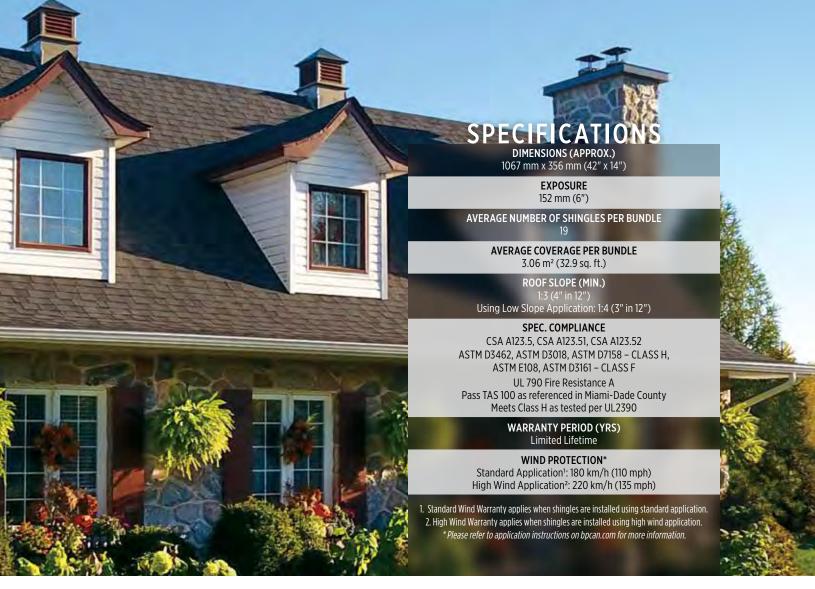

## SPECIFICATIONS DIMENSIONS (APPROX.) 1029 mm x 343 mm (40 ½" x 13 ½")

**EXPOSURE** 

146 mm (5 3/4")

**AVERAGE NUMBER OF SHINGLES PER BUNDLE** 

**AVERAGE COVERAGE PER BUNDLE** 

3 m<sup>2</sup> (32.3 sq. ft.)

ROOF SLOPE (MIN.) 1:3 (4" in 12") Using Low Slope Application: 1:4 (3" in 12")

SPEC. COMPLIANCE

CSA A123.5, CSA A123.51, CSA A123.52, ASTM D3462, ASTM D3018 ASTM D7158 – Class D ASTM E108, ASTM D3161 - Class F

UL 790 Fire Resistance A Pass TAS 100 as referenced in Miami-Dade County Meets Class D as tested per UL2390

WARRANTY PERIOD (YRS) Limited Lifetime

WIND PROTECTION\*

Standard Application<sup>1</sup>: 180 km/h (110 mph) High Wind Application<sup>2</sup>: 220 km/h (135 mph)

1. Standard Wind Warranty applies when shingles are installed using standard application. High Wind Warranty applies when shingles are installed using high wind application.
 \* Please refer to application instructions on bycan.com for more information.