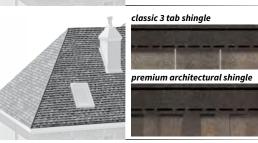

#### THE ARCHITECT COLLECTION

LAMINATE SHINGLES

High-Performance Shingles with an Upscale Look

With its shake-like styling and extraordinary protection, the multi-layer laminate is a stunning architectural shingle. A smart choice for value and return on investment, plus a wide selection of beautiful colours to enhance your home's curb appeal. Our architectural fiberglass laminates include Manoir, Everest 42 and Mystique 42 with hurricane-resistant Weather-Tite™ technology and limited lifetime warranties.

#### THE CLASSIC COLLECTION

3-TAB SHINGLES

A Rich Selection of Colours

For a more traditional look, opt for square-cut, 3-tab shingles. A rich palette of available colours means that there's always a classic BP shingle just right for your budget that will improve your home's curb appeal for years to come. Protect your investment with 25- to 30-year warranties. To provide even more protection, **Yukon SB** and **Dakota** integrate hurricane-resistant Weather-Tite™ technology.