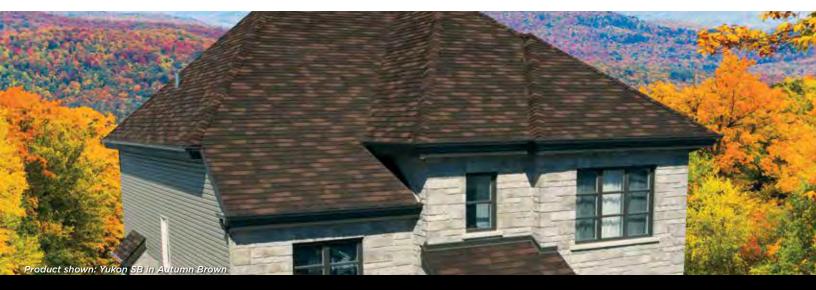

#### THE CLASSIC COLLECTION

3-TAB SHINGLES

A Rich Selection of Colours

For a more traditional look, opt for square-cut, 3-tab shingles. A rich palette of available colours means that there's always a classic BP shingle just right for your budget that will improve your home's curb appeal for years to come. Protect your investment with 25- to 30-year warranties. To provide even more protection, **Yukon SB** and **Dakota** integrate hurricane-resistant Weather-Tite™ technology.