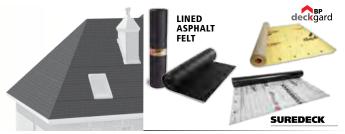

#### **BP UNDERLAYMENTS**

High-performance Suredeck, BP lined asphalt felts, or BP Deckgard provide top notch secondary protection from water driven under the shingles by high winds.