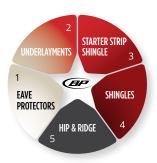

It is recommended that you view a full size shingle before making a final colour selection. We reserve the right to change colours at any time.

The Weather-Tite™ Roofing System is engineered to maximize protection in rough weather. To ensure optimum effectiveness, a roof must be installed according to BP's application instructions and respect the 5 KEY STEPS OF THE WEATHER-TITE ROOFING SYSTEM:

## **BP's COMPLETE WEATHER-TITE ROOFING SYST**

#### **BP EAVE PROTECTORS**

Considerable damage to the eaves can be caused by ice that builds up during the winter freeze/thaw cycles. Weathertex® or Gripgard waterproofing membrane will provide the protection you need.

#### **BP UNDERLAYMENTS**

High-performance Suredeck, BP lined asphalt felts, or BP Deckgard provide top notch secondary protection from water driven under the shingles by high winds.

#### **BP STARTER STRIP SHINGLES**

Cost-effective BP Starter Strip shingles or cut-off classic 3-tab shingles reduce installation time and waste by eliminating shingle scraps, and also provide excellent protection against wind and water infiltration.

#### **BP SHINGLES**

BP shingles ensure maximum

TECHNOLOGY protection and feature our Weather-Tite™ technology with two bands of high-tack adhesive. Our classic 3-tab shingles deliver proven performance, long-term durability, and a wide selection of colours. Our premium architectural shingles come in a rich palette of designer colours.

#### **BP HIP & RIDGE**

Cut-off classic 3-tab shingles cap your roof with peak protection while adding an attractive finished look.

Install BP products, manufactured for quality and compatibility, to get the best return on your investment as well as long-lasting peace of mind.