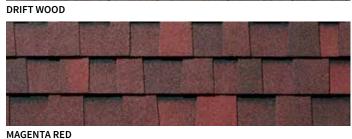

#### THE ARCHITECT COLLECTION

LAMINATE SHINGLES

High-Performance Shingles with an Upscale Look

With its shake-like styling and extraordinary protection, the multi-layer laminate is a stunning architectural shingle. A smart choice for value and return on investment, plus a wide selection of beautiful colours to enhance your home's curb appeal. Our architectural fiberglass laminates include Manoir, Everest 42 and Mystique 42 with hurricane-resistant Weather-Tite™ technology and limited lifetime warranties.

WEATHERED ROCK

**SHADOW BLACK** 

\*Use Yukon SB Shadow Black for Hip & Ridge.

**BROWN STONE** 

JADE GREEN

It is recommended that you view a full size shingle before making a final colour selection. We reserve the right to change colours at any time.

**CLASSIC BROWN** 

MIDNIGHT BLUE

**BARKWOOD** 

2-TONE BLACK

FOREST GREEN

It is recommended that you view a full size shingle before making a final colour selection. We reserve the right to change colours at any time.