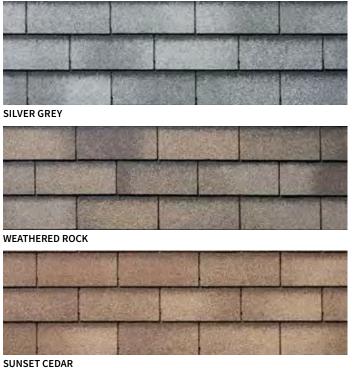

WEATHERED ROCK

**SHADOW BLACK** 

\*Use Yukon SB Shadow Black for Hip & Ridge.

**BROWN STONE** 

JADE GREEN

It is recommended that you view a full size shingle before making a final colour selection. We reserve the right to change colours at any time.