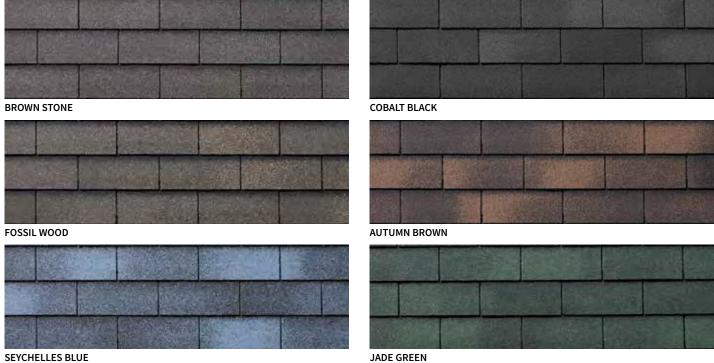

WEATHERED ROCK

**SHADOW BLACK** 

\*Use Yukon SB Shadow Black for Hip & Ridge.

**BROWN STONE** 

JADE GREEN

It is recommended that you view a full size shingle before making a final colour selection. We reserve the right to change colours at any time.

**CLASSIC BROWN** 

MIDNIGHT BLUE

**BARKWOOD** 

2-TONE BLACK

FOREST GREEN

It is recommended that you view a full size shingle before making a final colour selection. We reserve the right to change colours at any time.