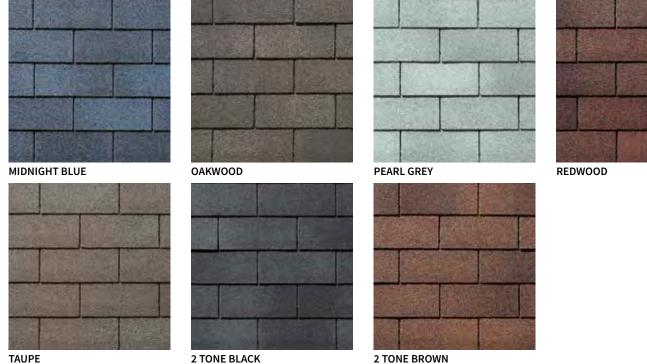

#### THE ARCHITECT COLLECTION

LAMINATE SHINGLES

High-Performance Shingles with an Upscale Look

With its shake-like styling and extraordinary protection, the multi-layer laminate is a stunning architectural shingle. A smart choice for value and return on investment, plus a wide selection of beautiful colours to enhance your home's curb appeal. Our architectural fiberglass laminates include Manoir, Everest 42 and Mystique 42 with hurricane-resistant Weather-Tite™ technology and limited lifetime warranties.

**CLASSIC BROWN** 

MIDNIGHT BLUE

**BARKWOOD** 

2-TONE BLACK

FOREST GREEN

It is recommended that you view a full size shingle before making a final colour selection. We reserve the right to change colours at any time.