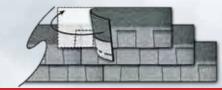

#### BREAKTHROUGH TECHNOLOGY PROTECTS WITH TWO SEALANT BANDS

In the roughest conditions, Weather- Tite™ technology ensures optimal performance. BP's Manoir, Everest 42, and Mystique 42 architectural shingles, as well as Yukon SB and Dakota 3-tab shingles, all feature this ground-breaking, patented, hurricane-resistant technology. Providing superior protection with the added-value of an enhanced wind warranty, Weather-Tite™ technology guarantees peace of mind with the ultimate in wind and water protection.

#### SUPERIOR PROTECTION & BETTER RESISTANCE TO

1 WIND BLOW OFF 2 WIND-DRIVEN RAINWATER 3 WATER INFILTRATION 4 SURFACE UPLIFT

The two sealant bands adhere to the previous shingle row, providing double protection against the elements.