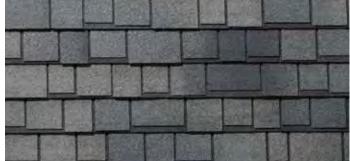

#### THE CLASSIC COLLECTION

3-TAB SHINGLES

A Rich Selection of Colours

For a more traditional look, opt for square-cut, 3-tab shingles. A rich palette of available colours means that there's always a classic BP shingle just right for your budget that will improve your home's curb appeal for years to come. Protect your investment with 25- to 30-year warranties. To provide even more protection, **Yukon SB** and **Dakota** integrate hurricane-resistant Weather-Tite™ technology.