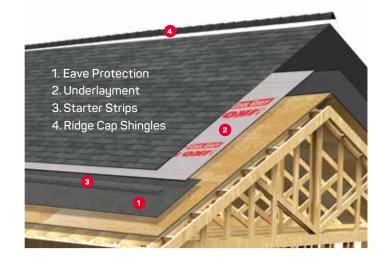

#### From the outside in.

Shingles are your home's first line of defense, but they protect, perform and look their best when you choose **IKO PRO4 Roofing Accessories**to go with them.

### **Stunning beauty.**IKO ridge cap shingles

protect the roof's vulnerable areas and create a breathtaking roofline, too. Choose from among these pre-cut IKO hip and ridge products for the perfect finishing detail:

#### Underlying quality.

Protect your roof deck with high-quality IKO synthetic underlayments and help the eaves fend off water penetration caused by ice dams or wind-driven rain with effective IKO Ice &

#### Leading edge performance. Pre-cut IKO Leading Edge Plus™ starter strips save

installers time, provide a straight guideline and give shingle edges a neater, more attractive

\*To ensure complete satisfaction, please view several full size shingles and an actual roof installation prior to final color selection as the shingle swatches and photography shown online, in brochures and in our app may not accurately reflect shingle color, and do not fully represent the entire color blend range, nor the impact of sunlight.