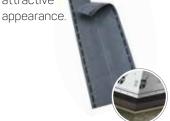

#### Leading edge performance. Pre-cut IKO Leading Edge Plus™ starter strips save

installers time, provide a straight guideline and give shingle edges a neater, more attractive

\*To ensure complete satisfaction, please view several full size shingles and an actual roof installation prior to final color selection as the shingle swatches and photography shown online, in brochures and in our app may not accurately reflect shingle color, and do not fully represent the entire color blend range, nor the impact of sunlight.