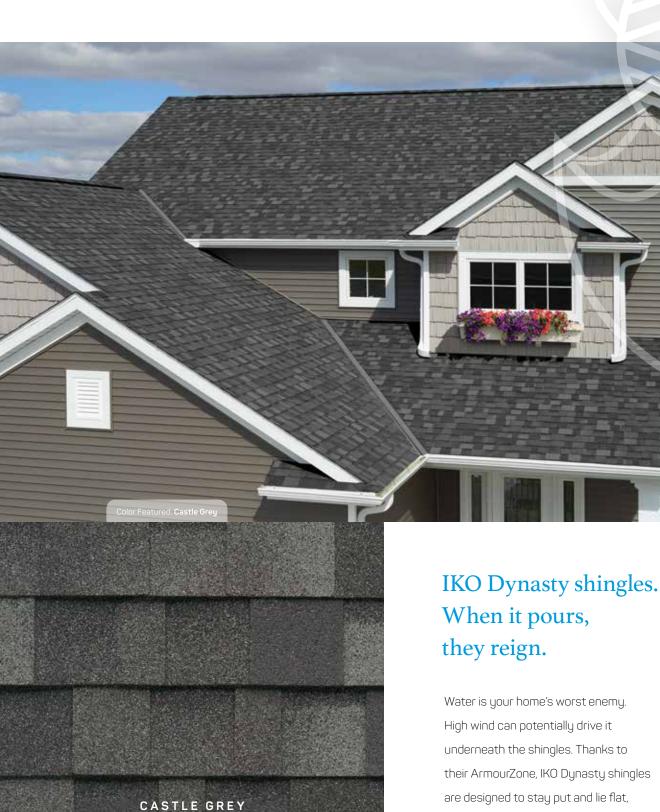

## PERFORMANCE YOU CAN TRUST

When the wind whistles and howls like a freight train, what's protecting you and your family against one of Mother Nature's most potentially destructive forces? Even if you live in a high-wind and storm-prone area, the right answer is IKO Dynasty performance laminated shingles with ArmourZone. These oversized shingles are heavy-duty. They'll stand guard as your home's first line of defense against the elements.

#### Thanks to the addition of ArmourZone.

IKO Dynasty shingles have been designed to resist winds of up to 130 mph (210 km/h). No wonder IKO Dynasty shingles are so popular with discerning homeowners.

#### CASTLE GREY

Formal, traditional, sophisticated, elegant, impressive.
PERFECT PAIRINGS: Stone, wood, brick, siding (especially white or various pastels).

are designed to stay put and lie flat, to help minimize wind uplift and reduce the chances of water getting in.