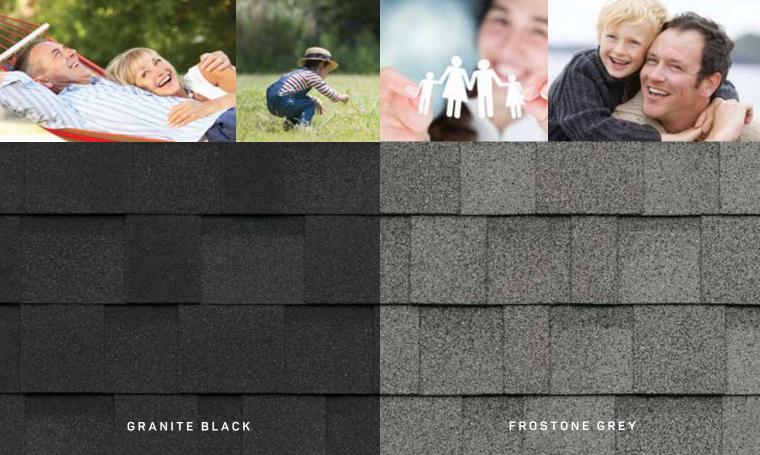

#### GRANITE BLACK

Formal, classic, urban chic, traditional, elegant. PERFECT PAIRINGS: Stone, brick, masonry, siding (especially red, white or grey).