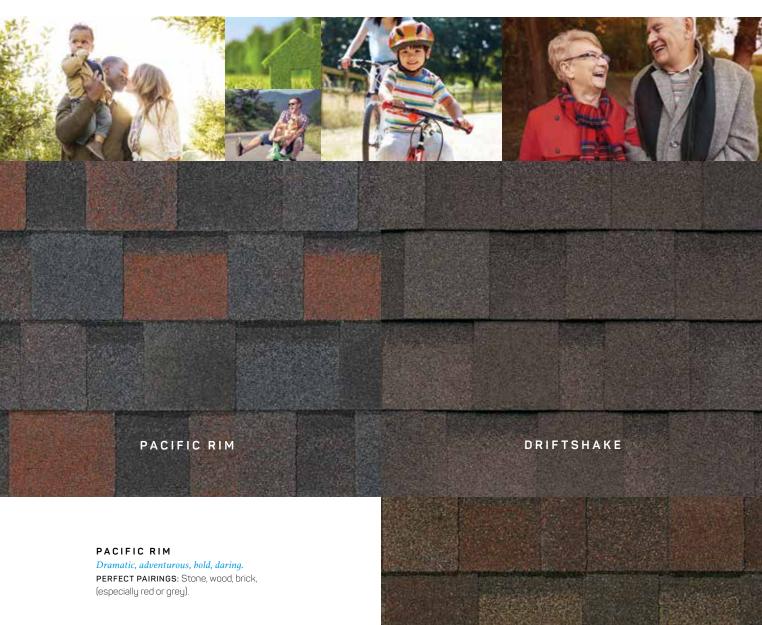

#### BISCAYNE

Laid-back, welcoming, carefree.
PERFECT PAIRINGS: Stone, wood, brick, siding (especially white or various pastels).

## Colors inspired by nature. Brought to life for you by IKO.

Recall the sights and sounds of the beach. The majestic greens and greys of ancient mountains. Crisp, cool blues and whites of sky, water and ice. Or warm, earthy tones of desert red rock and sandstone. Bring it all home to your roof with IKO Dynasty.

#### DRIFTSHAKE

 $Warmly\ casual,\ relaxed,\ breezy.$ 

**PERFECT PAIRINGS:** Stone, logs, brick, wood, siding (especially brown, cream or grey).