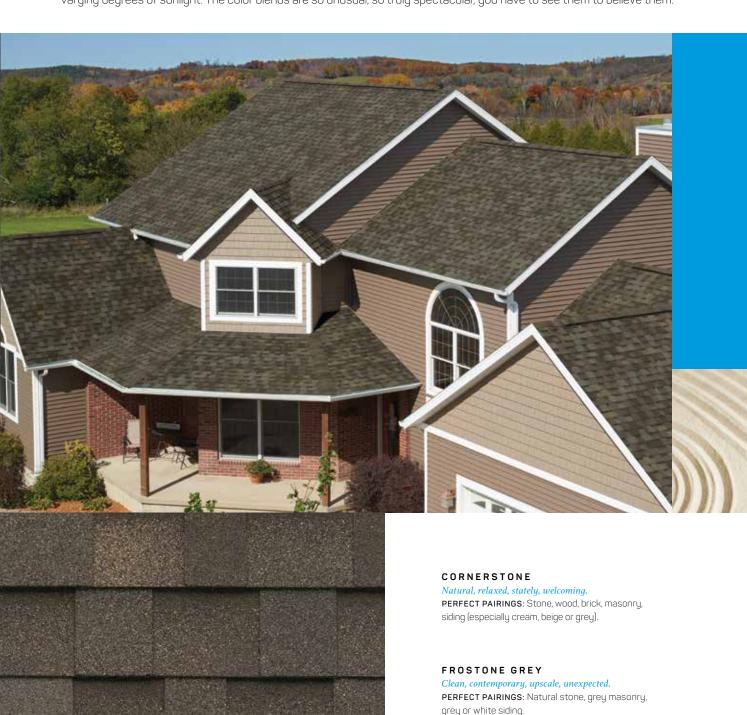

#### Taking high-definition to new heights of distinction.

These extraordinary color blends go above and beyond.

You really have to see them to believe them. Some are

subtly nuanced, to harmonize with your surroundings; others are bold and daring to set your home apart in any setting or neighborhood. Now let's talk pattern and texture. IKO Dynasty shingles are manufactured to have "dragon's teeth." The random, varied pattern that's created by staggering their size and position further enhances the impression and appeal of these shingles. Deep shadow bands add breathtaking contrast. High-definition highlights punctuate the pattern with

#### Your biggest challenge?

random pops of color.

Choosing the right color from among the palette of spectacular color blends we offer.

Can't decide on a shingle color? IKO RoofViewer® to the rescue! Our exclusive interactive shingle selector software tool lets you mix'n'match our shingles based on home style, color of siding and other accessories. Or upload a photo of your actual home. Download at IKO.COM or get our free app at Google Play or iTunes. 4See details on back cover.

## Colors inspired by nature. Brought to life for you by IKO.

Recall the sights and sounds of the beach. The majestic greens and greys of ancient mountains. Crisp, cool blues and whites of sky, water and ice. Or warm, earthy tones of desert red rock and sandstone. Bring it all home to your roof with IKO Dynasty.

#### GLACIER

 $Stately, formal, \ elegant, \ traditional.$ 

**PERFECT PAIRINGS:** Stone, brick, masonry, siding (especially white, dove grey or midnight blue).

There's no substitute for the real thing. Before you decide on the perfect color of IKO Dynasty shingles for your home, ask to see several full size shingles and an actual roof installation. Then watch how it changes appearance in varying degrees of sunlight. The color blends are so unusual, so truly spectacular, you have to see them to believe them.

CORNERSTONE

grey or white siding.