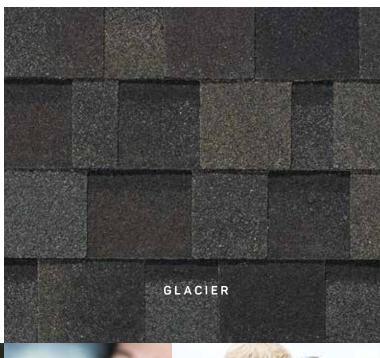

#### GLACIER

 $Stately, formal, \ elegant, \ traditional.$ 

**PERFECT PAIRINGS:** Stone, brick, masonry, siding (especially white, dove grey or midnight blue).

There's no substitute for the real thing. Before you decide on the perfect color of IKO Dynasty shingles for your home, ask to see several full size shingles and an actual roof installation. Then watch how it changes appearance in varying degrees of sunlight. The color blends are so unusual, so truly spectacular, you have to see them to believe them.