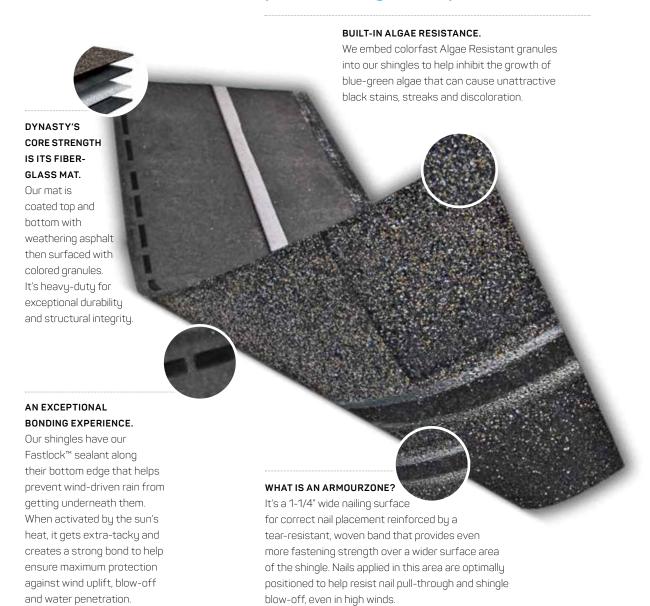

## Take one look at this shingle, and you'll see right away it's different.

## PERFORMANCE YOU CAN TRUST

When the wind whistles and howls like a freight train, what's protecting you and your family against one of Mother Nature's most potentially destructive forces? Even if you live in a high-wind and storm-prone area, the right answer is IKO Dynasty performance laminated shingles with ArmourZone. These oversized shingles are heavy-duty. They'll stand guard as your home's first line of defense against the elements.

#### Thanks to the addition of ArmourZone.

IKO Dynasty shingles have been designed to resist winds of up to 130 mph (210 km/h). No wonder IKO Dynasty shingles are so popular with discerning homeowners.