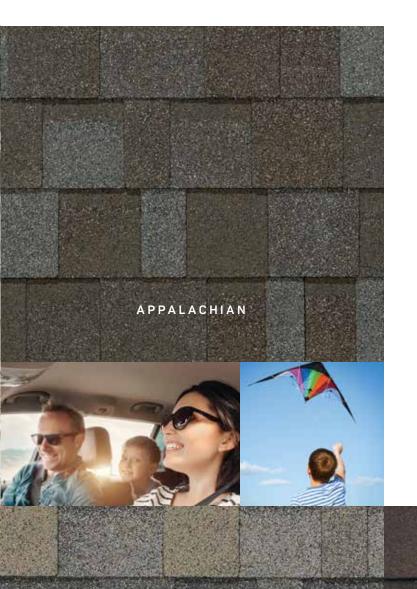

#### APPALACHIAN

Casual, informal, relaxed, yet understated.

**PERFECT PAIRINGS:** Stone, wood, brick, siding (especially white, light to dark grey, medium to dark blue).