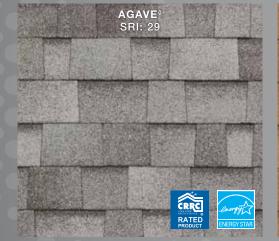

#### **REFLECT DAMAGING** SOLAR RAYS

Reflecting solar rays may reduce the heat entering your home and extend the life of your roof.

#### **RETAIN COLOR** GRANULES

Superior granule adhesion provides your roof lasting beauty and protection from damaging solar rays.