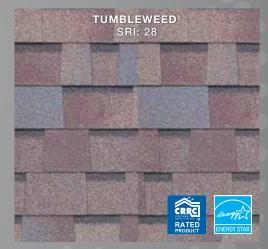

#### **REFLECT DAMAGING** SOLAR RAYS

Reflecting solar rays may reduce the heat entering your home and extend the life of your roof.

#### **RETAIN COLOR** GRANULES

Superior granule adhesion provides your roof lasting beauty and protection from damaging solar rays.