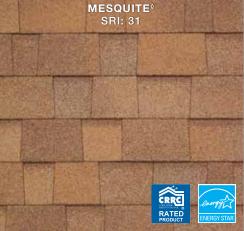

#### **REFLECT DAMAGING** SOLAR RAYS

Reflecting solar rays may reduce the heat entering your home and extend the life of your roof.

#### **RETAIN COLOR** GRANULES

Superior granule adhesion provides your roof lasting beauty and protection from damaging solar rays.